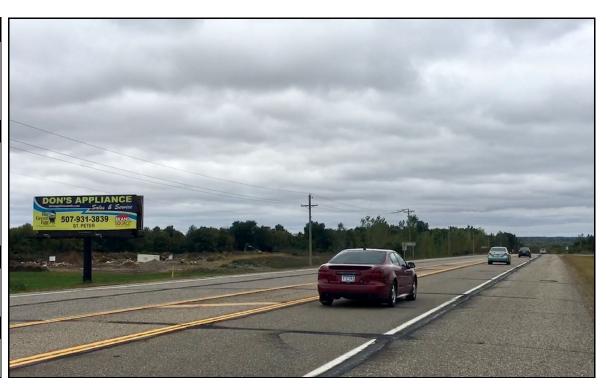

### Location

Highway 22 Mankato to St. Peter Mile Marker 62.8

#### Read

Northbound Traffic

### Size

10'h x 36'w

## **Traffic Count**

8,300 cars daily

| Rate Information |                |                     |
|------------------|----------------|---------------------|
| TERM             | MONTHLY RENTAL | PRODUCTION (1 TIME) |
| 12 months        | \$600          | \$800               |