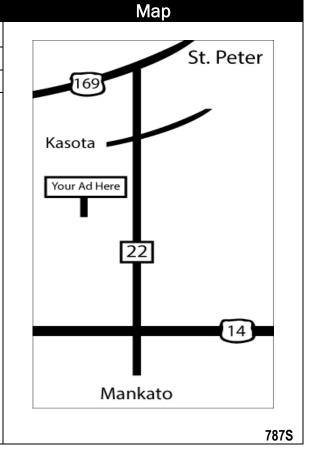

### Location

Highway 22 Mankato to St. Peter Mile Marker 62.8

#### Read

Northbound Traffic

### Size

10'h x 36'w

## **Traffic Count**

8,300 cars daily



| Rate Information |                |                     |
|------------------|----------------|---------------------|
| TERM             | MONTHLY RENTAL | PRODUCTION (1 TIME) |
| 12 months        | \$600          | \$800               |

\*One time Production charge includes state of the art computer generated design - full 4 color artwork, professional production and installation.

# **Supreme Outdoor Advertising**

**Dave Helder** 

17595 Kenwood Trail Lakeville, MN 55044

(507) 351-6789

DaveHelder@SupremeOutdoor.com