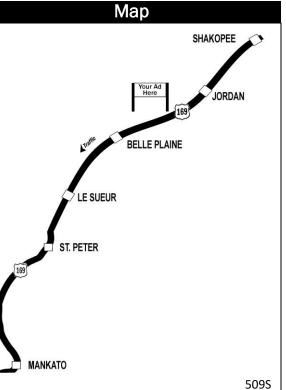

## Location

Highway 169, Jordan at mile marker 97.89

## Read

Reaching north bound traffic to Shakopee,