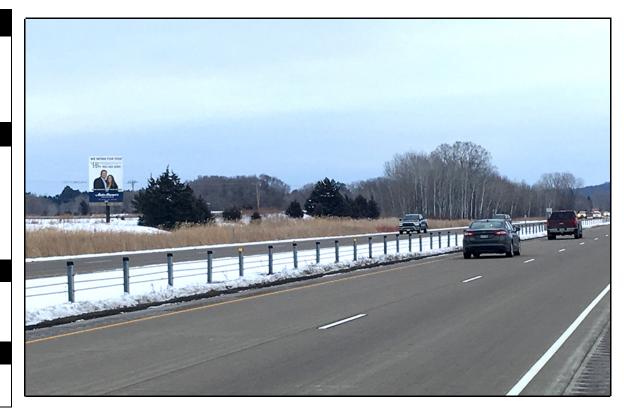

## Location

Highway 169, Jordan at mile marker 97.89

## Read

Reaching north bound traffic to Shakopee,

## Size

20' h x 15' w

- **Traffic Count**
- 21,900 (Est.)

|           | Rate Information                                                |             |     |
|-----------|-----------------------------------------------------------------|-------------|-----|
| TERM      | MONTHLY RENTAL                                                  | *PRODUCTION |     |
| 12 months | \$800                                                           | \$800       |     |
|           |                                                                 |             | -   |
|           | charge includes state of the a<br>4 color artwork, professional | •           |     |
| Supreme   | e Outdoor Adve                                                  | rtising     |     |
| ,         | Dave Helder                                                     |             | 169 |
|           | Kenwood Trail, sto                                              |             | 1   |
|           | KEVILLE, MN 550                                                 | 44          |     |
|           | 607) 351-6789                                                   |             | MAN |
| davehe    | elder@supremeoutdoor.o                                          | com         |     |