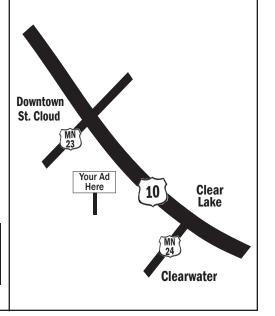

- Digital Billboard 10'x36'
- Located in St. Cloud on Hwy 10
- Mile marker 179.05, at Westres Marine
- 1 mile to intersection with Hwy #23 into St. Cloud
- On major East/West Route US Hwy #10
- Reaching Westbound Traffic into St. Cloud & beyond to Little Falls & Brainerd/Baxter
- 6 second ad (Maximum 6 display spots)
- Guaranteed 100 times/hour
- Guaranteed over 2400 times/day
- Daily Traffic Count 25,000