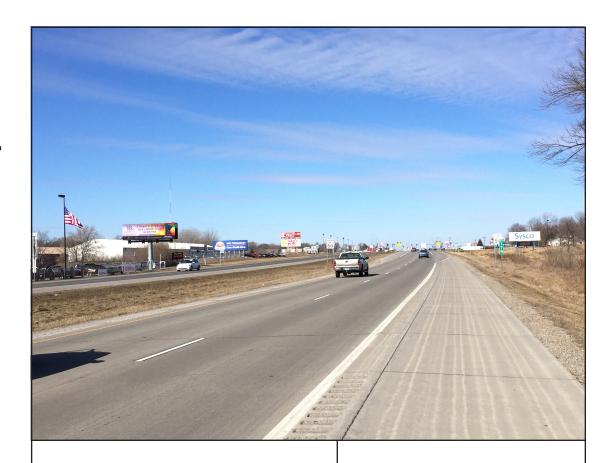

- Digital Billboard 10'x36'
- Located in St. Cloud on Hwy 10
- Mile marker 179.05, at Westres Marine
- 1 mile to intersection with Hwy #23 into St. Cloud
- On major East/West Route US Hwy #10
- Reaching Westbound Traffic into St. Cloud & beyond to Little Falls & Brainerd/Baxter
- 6 second ad (Maximum 6 display spots)
- Guaranteed 100 times/hour
- Guaranteed over 2400 times/day
- Daily Traffic Count 25,000